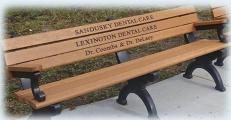

### **Bench Donation**

This 6 foot Silhouette Bench has a contoured seat, back and arm rest. This bench is made from recycled plastic including 944 milk jugs.

All three lines on the bench can be engraved (additional fee for 3rd line). Bench will be placed on a cement pad. 70 characters per line.