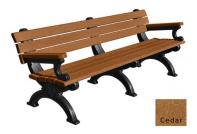

### **Bench Donation**

This 6 foot Silhouette Bench has a contoured seat, back and arm rest. This bench is made from recycled plastic including 944 milk jugs.

All three lines on the bench can be engraved (additional fee for 3rd line). Bench will be placed on a cement pad. 70 characters per line.