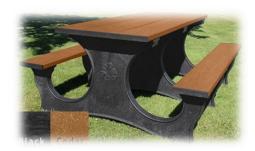

### **Picnic Table Donation**

This 6 foot picnic table is made of recycled plastic which is 2176 milk jugs. The table will be placed at Lions Park